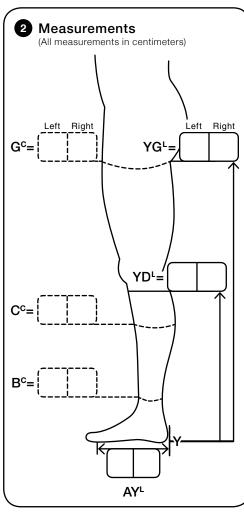

| 3 | Products                          |
|---|-----------------------------------|
| _ | (All measurements in centimeters) |

**ExoStrong** Thigh High (sold individually)

| Size     | Circumference |       | Length |          | Qty.            |       |       |
|----------|---------------|-------|--------|----------|-----------------|-------|-------|
| Size     | В¢            | Cc    | Gc     | AYL      | YG <sup>∟</sup> | Beige | Black |
|          |               |       |        | up to 17 | up to 71        |       |       |
| Small    | 18-20         | 27-36 | 41-55  | up to 19 | up to 74        |       |       |
|          |               |       |        | up to 22 | up to 77        |       |       |
|          |               |       |        | up to 17 | up to 71        |       |       |
| Medium   | 20-24         | 29-39 | 45-61  | up to 19 | up to 74        |       |       |
|          |               |       |        | up to 22 | up to 77        |       |       |
|          |               |       |        | up to 17 | up to 71        |       |       |
| Large    | 24-28         | 32-43 | 50-66  | up to 19 | up to 74        |       |       |
|          |               |       |        | up to 22 | up to 77        |       |       |
|          |               |       |        | up to 17 | up to 71        |       |       |
| X-Large  | 28-31         | 33-45 | 56-71  | up to 19 | up to 74        |       |       |
|          |               |       |        | up to 22 | up to 77        |       |       |
|          |               |       |        | up to 17 | up to 71        |       |       |
| XX-Large | 32-34         | 37-50 | 66-81  | up to 19 | up to 74        |       |       |
|          |               |       |        | up to 22 | up to 77        |       |       |

## ExoStrong Below Knee (sold individually)

| 0:                            | Circum | ference | Ler             | ngth                                                                                                                                            | Beige I  Bei | y.    |  |
|-------------------------------|--------|---------|-----------------|-------------------------------------------------------------------------------------------------------------------------------------------------|--------------------------------------------------------------------------------------------------------------------------------------------------------------------------------------------------------------------------------------------------------------------------------------------------------------------------------------------------------------------------------------------------------------------------------------------------------------------------------------------------------------------------------------------------------------------------------------------------------------------------------------------------------------------------------------------------------------------------------------------------------------------------------------------------------------------------------------------------------------------------------------------------------------------------------------------------------------------------------------------------------------------------------------------------------------------------------------------------------------------------------------------------------------------------------------------------------------------------------------------------------------------------------------------------------------------------------------------------------------------------------------------------------------------------------------------------------------------------------------------------------------------------------------------------------------------------------------------------------------------------------------------------------------------------------------------------------------------------------------------------------------------------------------------------------------------------------------------------------------------------------------------------------------------------------------------------------------------------------------------------------------------------------------------------------------------------------------------------------------------------------|-------|--|
| Size                          | Вc     | Cc      | AY <sup>L</sup> | ΥD <sup>L</sup>                                                                                                                                 | Beige                                                                                                                                                                                                                                                                                                                                                                                                                                                                                                                                                                                                                                                                                                                                                                                                                                                                                                                                                                                                                                                                                                                                                                                                                                                                                                                                                                                                                                                                                                                                                                                                                                                                                                                                                                                                                                                                                                                                                                                                                                                                                                                          | Black |  |
|                               |        |         | up to 17        | up to 38                                                                                                                                        |                                                                                                                                                                                                                                                                                                                                                                                                                                                                                                                                                                                                                                                                                                                                                                                                                                                                                                                                                                                                                                                                                                                                                                                                                                                                                                                                                                                                                                                                                                                                                                                                                                                                                                                                                                                                                                                                                                                                                                                                                                                                                                                                |       |  |
| Small                         | 18-20  | 27–36   | up to 19        | up to 41                                                                                                                                        |                                                                                                                                                                                                                                                                                                                                                                                                                                                                                                                                                                                                                                                                                                                                                                                                                                                                                                                                                                                                                                                                                                                                                                                                                                                                                                                                                                                                                                                                                                                                                                                                                                                                                                                                                                                                                                                                                                                                                                                                                                                                                                                                |       |  |
|                               |        |         | up to 22        | up to 44                                                                                                                                        | Beige  9 38  9 41  9 44  9 38  9 41  9 44  9 38  9 41  9 44  9 38  9 41  9 44  9 38  9 41  9 44  9 38  9 41                                                                                                                                                                                                                                                                                                                                                                                                                                                                                                                                                                                                                                                                                                                                                                                                                                                                                                                                                                                                                                                                                                                                                                                                                                                                                                                                                                                                                                                                                                                                                                                                                                                                                                                                                                                                                                                                                                                                                                                                                    |       |  |
|                               |        |         | up to 17        | up to 38                                                                                                                                        |                                                                                                                                                                                                                                                                                                                                                                                                                                                                                                                                                                                                                                                                                                                                                                                                                                                                                                                                                                                                                                                                                                                                                                                                                                                                                                                                                                                                                                                                                                                                                                                                                                                                                                                                                                                                                                                                                                                                                                                                                                                                                                                                |       |  |
| Small  Medium  Large  X-Large | 20-24  | 29-39   | up to 19        | up to 41                                                                                                                                        |                                                                                                                                                                                                                                                                                                                                                                                                                                                                                                                                                                                                                                                                                                                                                                                                                                                                                                                                                                                                                                                                                                                                                                                                                                                                                                                                                                                                                                                                                                                                                                                                                                                                                                                                                                                                                                                                                                                                                                                                                                                                                                                                |       |  |
|                               |        |         | up to 22        | up to 44                                                                                                                                        | up to 38  up to 41  up to 44  up to 38  up to 41  up to 44  up to 38  up to 41  up to 38  up to 41  up to 38  up to 44  up to 38  up to 41  up to 44  up to 38  up to 41  up to 44  up to 38  up to 41  up to 44  up to 44  up to 44  up to 44  up to 48  up to 49  up to 41                                                                                                                                                                                                                                                                                                                                                                                                                                                                                                                                                                                                                                                                                                                                                                                                                                                                                                                                                                                                                                                                                                                                                                                                                                                                                                                                                                                                                                                                                                                                                                                                                                                                                                                                                                                                                                                   |       |  |
|                               |        |         | up to 17        | up to 38                                                                                                                                        |                                                                                                                                                                                                                                                                                                                                                                                                                                                                                                                                                                                                                                                                                                                                                                                                                                                                                                                                                                                                                                                                                                                                                                                                                                                                                                                                                                                                                                                                                                                                                                                                                                                                                                                                                                                                                                                                                                                                                                                                                                                                                                                                |       |  |
| Large                         | 24-28  | 32-43   | up to 19        | up to 17 up to 38<br>up to 19 up to 41<br>up to 22 up to 44<br>up to 17 up to 38<br>up to 19 up to 41<br>up to 22 up to 44<br>up to 17 up to 38 |                                                                                                                                                                                                                                                                                                                                                                                                                                                                                                                                                                                                                                                                                                                                                                                                                                                                                                                                                                                                                                                                                                                                                                                                                                                                                                                                                                                                                                                                                                                                                                                                                                                                                                                                                                                                                                                                                                                                                                                                                                                                                                                                |       |  |
|                               |        |         | up to 22        | up to 44                                                                                                                                        | Beige                                                                                                                                                                                                                                                                                                                                                                                                                                                                                                                                                                                                                                                                                                                                                                                                                                                                                                                                                                                                                                                                                                                                                                                                                                                                                                                                                                                                                                                                                                                                                                                                                                                                                                                                                                                                                                                                                                                                                                                                                                                                                                                          |       |  |
|                               |        |         | up to 17        | up to 38                                                                                                                                        |                                                                                                                                                                                                                                                                                                                                                                                                                                                                                                                                                                                                                                                                                                                                                                                                                                                                                                                                                                                                                                                                                                                                                                                                                                                                                                                                                                                                                                                                                                                                                                                                                                                                                                                                                                                                                                                                                                                                                                                                                                                                                                                                |       |  |
| X-Large                       | 28-31  | 33-45   | up to 19        | up to 41                                                                                                                                        |                                                                                                                                                                                                                                                                                                                                                                                                                                                                                                                                                                                                                                                                                                                                                                                                                                                                                                                                                                                                                                                                                                                                                                                                                                                                                                                                                                                                                                                                                                                                                                                                                                                                                                                                                                                                                                                                                                                                                                                                                                                                                                                                |       |  |
|                               |        |         | up to 22        | up to 44                                                                                                                                        | up to 41  up to 44  up to 38  up to 41  up to 44  up to 38  up to 44  up to 38  up to 41  up to 44  up to 38  up to 44  up to 38  up to 41                                                                                                                                                                                                                                                                                                                                                                                                                                                                                                                                                                                                                                                                                                                                                                                                                                                                                                                                                                                                                                                                                                                                                                                                                                                                                                                                                                                                                                                                                                                                                                                                                                                                                                                                                                                                                                                                                                                                                                                     |       |  |
| XX-Large                      | 32–34  |         | up to 17        | up to 38                                                                                                                                        |                                                                                                                                                                                                                                                                                                                                                                                                                                                                                                                                                                                                                                                                                                                                                                                                                                                                                                                                                                                                                                                                                                                                                                                                                                                                                                                                                                                                                                                                                                                                                                                                                                                                                                                                                                                                                                                                                                                                                                                                                                                                                                                                |       |  |
|                               |        | 37–50   | up to 19        | up to 41                                                                                                                                        |                                                                                                                                                                                                                                                                                                                                                                                                                                                                                                                                                                                                                                                                                                                                                                                                                                                                                                                                                                                                                                                                                                                                                                                                                                                                                                                                                                                                                                                                                                                                                                                                                                                                                                                                                                                                                                                                                                                                                                                                                                                                                                                                |       |  |
|                               |        |         | up to 22        | up to 44                                                                                                                                        |                                                                                                                                                                                                                                                                                                                                                                                                                                                                                                                                                                                                                                                                                                                                                                                                                                                                                                                                                                                                                                                                                                                                                                                                                                                                                                                                                                                                                                                                                                                                                                                                                                                                                                                                                                                                                                                                                                                                                                                                                                                                                                                                |       |  |
|                               |        |         |                 |                                                                                                                                                 |                                                                                                                                                                                                                                                                                                                                                                                                                                                                                                                                                                                                                                                                                                                                                                                                                                                                                                                                                                                                                                                                                                                                                                                                                                                                                                                                                                                                                                                                                                                                                                                                                                                                                                                                                                                                                                                                                                                                                                                                                                                                                                                                |       |  |

All measurements in centimeters.